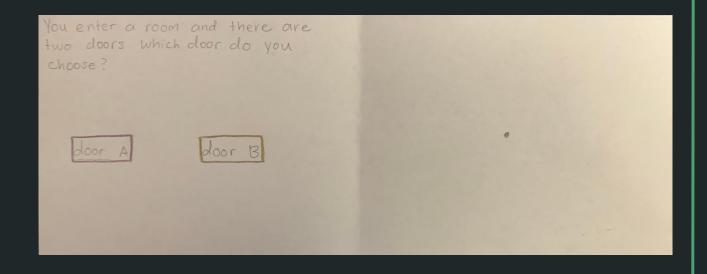

### Congruence

Alex Alsheimer 9/12/2022

### **Decisions:**



### Inside the door is a treasure Chest. Do you take the treasure? No

### **Decisions:**

Door A

## Inside the door is a treasure chest. Do you take the treasure?

### **Decisions:**

Door A Yes

# Inside the door is a treasure chest. Do you take the treasure? Ves No

### **Decisions:**

Door A

# Inside the door is a rabid dog, do you fight it off or flee? Fight Flee

### **Decisions:**

Door B

# Inside the door is a rabid dog, do you fight it off or flee? Fight Flee

### **Decisions:**

Door B Fight

### You run into the other door to escape the dog, Inside this door is a treasure chest. Do you take the treasure?

### **Decisions:**

Door B Flee

# You run into the other door to escape the dog. Inside this door is a treasure chest. Do you take the treasure?

### **Decisions:**

Door