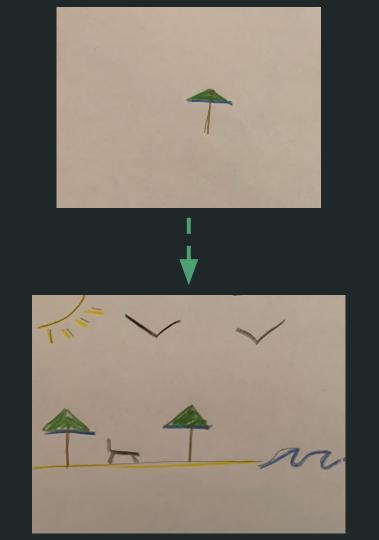

### About the Project

- Unity development
- All unique assets (made during development)
  - Original art
  - Original story
- Allows for users to create their own work of art within parameters
- Simple interface
- Potential expansion: multiplayer mode